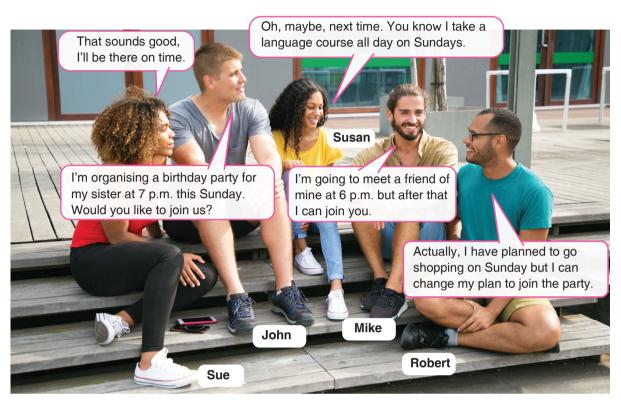

#### **14.** The students are giving answers to Jack's invitation.

#### Who doesn't accept John's invitation for the party?

A) Sue B) Mike C) Robert

D) Susan

15.

Ingilizce

Ritim

LGS

12