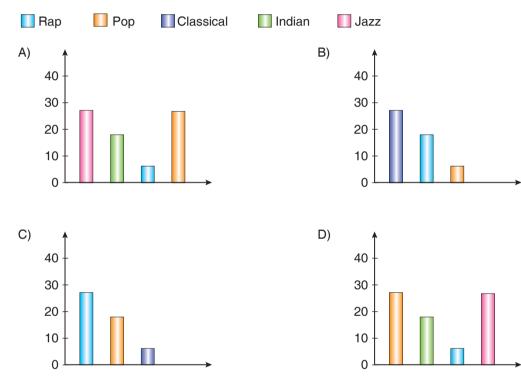

#### Answer the question according to the information below.

Mary's teacher gave her a project about teenagers' music preferences. She prepared a questionnaire and asked her classmates some questions. Here is the result;

- More than half of the students prefer listening to rap to jazz.
- Nearly half of the students would rather listen to pop music than Indian music.
- Few of the students like listening to classical music.
- None of the students prefer Indian music.

5.

#### Which of the following graphics is CORRECT according to the information above?

innin 🖌 📊 LGS Ritim İngilizce 🤉 Innin III İnin III İnin III İnin III İnin III İnin III İnin III İnin III İnin