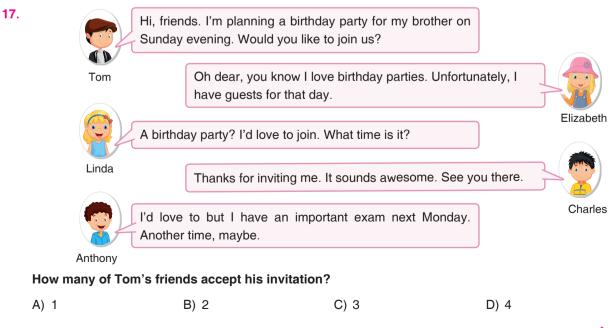

#### **14.** The students are giving answers to Jack's invitation.

#### Who doesn't accept John's invitation for the party?

A) Sue B) Mike C) Robert

D) Susan

15.

Ingilizce

Ritim

LGS

12