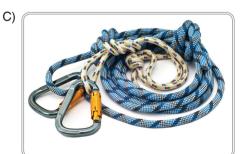

#### Answer the questions (6-7) according to the text below.

Hi, I am Walter. I love going camping with my friends at weekends in summers. There are a lot of great camping sites around my city. Before going camping, we take all necessary equipment like a rope, sleeping bags, pocketknives and torches. Everybody has a duty when we are at the camp. We pitch our tents ourselves. Collecting some wood and burning the campfire are my responsibilities. Robert and Eric prepare the meals and wash the dishes. We do different activities at the camp. We sometimes swim, go fishing or go trekking. I would rather go fishing than go trekking because trekking is really tiring and difficult. At nights, Eric tells us jokes and makes us laugh. We sing songs all together around the campfire. I really like being with my friends and spending time with them.

#### 7. Which of the following pictures shows the equipment that they do NOT take when they go camping?