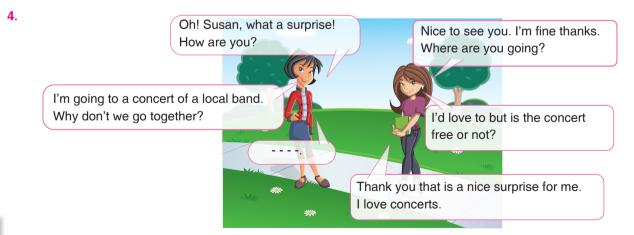

#### Choose the best answer to fill in the blank.

- A) I'm sorry but I don't know how to go there
- B) I think the tickets are really expensive
- C) I have two tickets. Don't worry! It is my treat
- D) I'm sorry. I don't have time for the concert. Maybe, another time