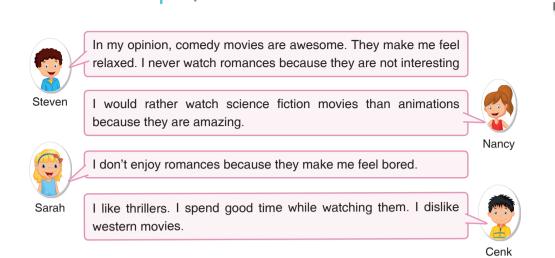

#### Which of the following is TRUE according to the information below?

- A) Sarah always watches romances however they aren't interesting.
- B) Cenk has great time while he is watching western movies.
- C) Steven can't stand romances because they are boring.
- D) Nancy prefers animations to science fiction movies.