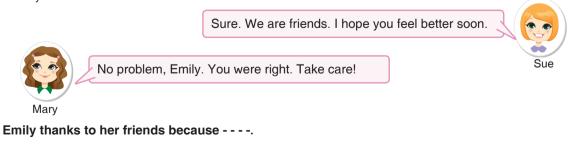

My dear friends .You know I was late for the first lesson because I was ill yesterday. But the teacher didn't believe me .You backed me up in the classroom. Otherwise I would be in trouble. I love you all. You always back me up and I will always count on you. I feel myself very lucky because I have great friends like you. Thank you.

- A) she was ill yesterday
- C) they always support her

- B) she was late for the first lesson on that day
- D) they never back her up at school