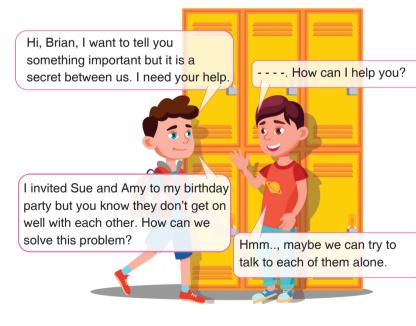

#### **14.** The students are giving answers to Jack's invitation.

#### Who doesn't accept John's invitation for the party?

A) Sue B) Mike C) Robert

D) Susan

15.

Ingilizce

Ritim

LGS

12