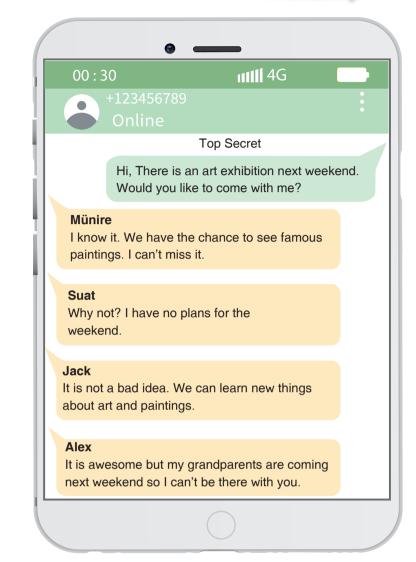

#### **14.** The students are giving answers to Jack's invitation.

#### Who doesn't accept John's invitation for the party?

A) Sue B) Mike C) Robert

D) Susan

15.

Ingilizce

Ritim

LGS

12