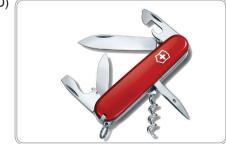

#### Answer the questions (6-7) according to the text below.

Hi, I am Walter. I love going camping with my friends at weekends in summers. There are a lot of great camping sites around my city. Before going camping, we take all necessary equipment like a rope, sleeping bags, pocketknives and torches. Everybody has a duty when we are at the camp. We pitch our tents ourselves. Collecting some wood and burning the campfire are my responsibilities. Robert and Eric prepare the meals and wash the dishes. We do different activities at the camp. We sometimes swim, go fishing or go trekking. I would rather go fishing than go trekking because trekking is really tiring and difficult. At nights, Eric tells us jokes and makes us laugh. We sing songs all together around the campfire. I really like being with my friends and spending time with them.

#### 7. Which of the following pictures shows the equipment that they do NOT take when they go camping?